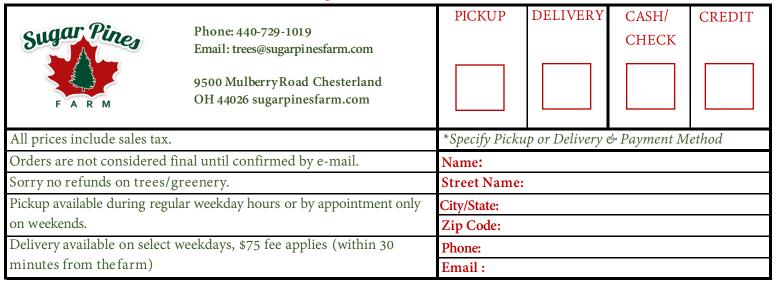

Sugar Pines Farm 2020 Order Form

| Sugar Pine                                                                                        | es Farm 2020 C | rder Form |                                                                                                                                                                                                                                                                                                                                                                                                                                                                                                                                                                                                                                                                                                                                                                                                                                                                                                                                                                                                                                                                                                                                                                                                                                                                                                                                                                                                                                                                                                                                                                                                                                                                                                                                                                                                                                                                                                                                                                                                                                                                                                                                |  |  |
|---------------------------------------------------------------------------------------------------|----------------|-----------|--------------------------------------------------------------------------------------------------------------------------------------------------------------------------------------------------------------------------------------------------------------------------------------------------------------------------------------------------------------------------------------------------------------------------------------------------------------------------------------------------------------------------------------------------------------------------------------------------------------------------------------------------------------------------------------------------------------------------------------------------------------------------------------------------------------------------------------------------------------------------------------------------------------------------------------------------------------------------------------------------------------------------------------------------------------------------------------------------------------------------------------------------------------------------------------------------------------------------------------------------------------------------------------------------------------------------------------------------------------------------------------------------------------------------------------------------------------------------------------------------------------------------------------------------------------------------------------------------------------------------------------------------------------------------------------------------------------------------------------------------------------------------------------------------------------------------------------------------------------------------------------------------------------------------------------------------------------------------------------------------------------------------------------------------------------------------------------------------------------------------------|--|--|
| White pine garland - 25' regular                                                                  | \$25           |           | N. Carlotte                                                                                                                                                                                                                                                                                                                                                                                                                                                                                                                                                                                                                                                                                                                                                                                                                                                                                                                                                                                                                                                                                                                                                                                                                                                                                                                                                                                                                                                                                                                                                                                                                                                                                                                                                                                                                                                                                                                                                                                                                                                                                                                    |  |  |
| White pine garland - 25' premium (extra thick)                                                    | \$45           |           |                                                                                                                                                                                                                                                                                                                                                                                                                                                                                                                                                                                                                                                                                                                                                                                                                                                                                                                                                                                                                                                                                                                                                                                                                                                                                                                                                                                                                                                                                                                                                                                                                                                                                                                                                                                                                                                                                                                                                                                                                                                                                                                                |  |  |
| White pine garland - 50' premium (extra thick)                                                    | \$75           |           |                                                                                                                                                                                                                                                                                                                                                                                                                                                                                                                                                                                                                                                                                                                                                                                                                                                                                                                                                                                                                                                                                                                                                                                                                                                                                                                                                                                                                                                                                                                                                                                                                                                                                                                                                                                                                                                                                                                                                                                                                                                                                                                                |  |  |
| White pine garland - 75' regular                                                                  | \$65           |           |                                                                                                                                                                                                                                                                                                                                                                                                                                                                                                                                                                                                                                                                                                                                                                                                                                                                                                                                                                                                                                                                                                                                                                                                                                                                                                                                                                                                                                                                                                                                                                                                                                                                                                                                                                                                                                                                                                                                                                                                                                                                                                                                |  |  |
| Swags - regular w/bow (bow color may vary from image) (18-22" length)                             | \$20           |           |                                                                                                                                                                                                                                                                                                                                                                                                                                                                                                                                                                                                                                                                                                                                                                                                                                                                                                                                                                                                                                                                                                                                                                                                                                                                                                                                                                                                                                                                                                                                                                                                                                                                                                                                                                                                                                                                                                                                                                                                                                                                                                                                |  |  |
| Sugar Pines Farm Logo Items                                                                       | Price          | Quantity  |                                                                                                                                                                                                                                                                                                                                                                                                                                                                                                                                                                                                                                                                                                                                                                                                                                                                                                                                                                                                                                                                                                                                                                                                                                                                                                                                                                                                                                                                                                                                                                                                                                                                                                                                                                                                                                                                                                                                                                                                                                                                                                                                |  |  |
| 2021 Sugar Pines Farm Ornament                                                                    | \$12           |           | COAL MANAGE OF THE PARTY OF THE |  |  |
| Hand Painted Sugar Pines Barn Ornament (5" wide)                                                  | \$15           |           |                                                                                                                                                                                                                                                                                                                                                                                                                                                                                                                                                                                                                                                                                                                                                                                                                                                                                                                                                                                                                                                                                                                                                                                                                                                                                                                                                                                                                                                                                                                                                                                                                                                                                                                                                                                                                                                                                                                                                                                                                                                                                                                                |  |  |
| Sugar Pines Farm mug, handmade by Farmhouse<br>Stoneware, Chardon, OH                             | \$18           |           | Sugar Pales                                                                                                                                                                                                                                                                                                                                                                                                                                                                                                                                                                                                                                                                                                                                                                                                                                                                                                                                                                                                                                                                                                                                                                                                                                                                                                                                                                                                                                                                                                                                                                                                                                                                                                                                                                                                                                                                                                                                                                                                                                                                                                                    |  |  |
| Kleen Kanteen insulated logo cup (120z)                                                           | \$12           |           |                                                                                                                                                                                                                                                                                                                                                                                                                                                                                                                                                                                                                                                                                                                                                                                                                                                                                                                                                                                                                                                                                                                                                                                                                                                                                                                                                                                                                                                                                                                                                                                                                                                                                                                                                                                                                                                                                                                                                                                                                                                                                                                                |  |  |
| Sugar Pines Farm Maple Syrup & Pancakes                                                           | Price          | Quantity  |                                                                                                                                                                                                                                                                                                                                                                                                                                                                                                                                                                                                                                                                                                                                                                                                                                                                                                                                                                                                                                                                                                                                                                                                                                                                                                                                                                                                                                                                                                                                                                                                                                                                                                                                                                                                                                                                                                                                                                                                                                                                                                                                |  |  |
| Gallon (128 oz) - plastic jug                                                                     | \$60           |           | MIN THE RESERVE                                                                                                                                                                                                                                                                                                                                                                                                                                                                                                                                                                                                                                                                                                                                                                                                                                                                                                                                                                                                                                                                                                                                                                                                                                                                                                                                                                                                                                                                                                                                                                                                                                                                                                                                                                                                                                                                                                                                                                                                                                                                                                                |  |  |
| Half gallon (64 oz) - plastic                                                                     | \$35           |           |                                                                                                                                                                                                                                                                                                                                                                                                                                                                                                                                                                                                                                                                                                                                                                                                                                                                                                                                                                                                                                                                                                                                                                                                                                                                                                                                                                                                                                                                                                                                                                                                                                                                                                                                                                                                                                                                                                                                                                                                                                                                                                                                |  |  |
| Quart (32 oz) - plastic                                                                           | \$20           |           |                                                                                                                                                                                                                                                                                                                                                                                                                                                                                                                                                                                                                                                                                                                                                                                                                                                                                                                                                                                                                                                                                                                                                                                                                                                                                                                                                                                                                                                                                                                                                                                                                                                                                                                                                                                                                                                                                                                                                                                                                                                                                                                                |  |  |
| Pint (16 oz) - plastic                                                                            | \$12           |           | Sugar Pine                                                                                                                                                                                                                                                                                                                                                                                                                                                                                                                                                                                                                                                                                                                                                                                                                                                                                                                                                                                                                                                                                                                                                                                                                                                                                                                                                                                                                                                                                                                                                                                                                                                                                                                                                                                                                                                                                                                                                                                                                                                                                                                     |  |  |
| 1/2 pint (8 oz) - plastic                                                                         | \$8            |           | Ohio                                                                                                                                                                                                                                                                                                                                                                                                                                                                                                                                                                                                                                                                                                                                                                                                                                                                                                                                                                                                                                                                                                                                                                                                                                                                                                                                                                                                                                                                                                                                                                                                                                                                                                                                                                                                                                                                                                                                                                                                                                                                                                                           |  |  |
| 12 oz. decorative glass                                                                           | \$12           |           | Maple Syrup                                                                                                                                                                                                                                                                                                                                                                                                                                                                                                                                                                                                                                                                                                                                                                                                                                                                                                                                                                                                                                                                                                                                                                                                                                                                                                                                                                                                                                                                                                                                                                                                                                                                                                                                                                                                                                                                                                                                                                                                                                                                                                                    |  |  |
| 8 oz. decorative glass                                                                            | \$10           |           |                                                                                                                                                                                                                                                                                                                                                                                                                                                                                                                                                                                                                                                                                                                                                                                                                                                                                                                                                                                                                                                                                                                                                                                                                                                                                                                                                                                                                                                                                                                                                                                                                                                                                                                                                                                                                                                                                                                                                                                                                                                                                                                                |  |  |
| Christmas morning gift basket (Includes: Pancake<br>mix, 1/2 pt. syrup, mug, in SPF wooden crate) | \$45           |           |                                                                                                                                                                                                                                                                                                                                                                                                                                                                                                                                                                                                                                                                                                                                                                                                                                                                                                                                                                                                                                                                                                                                                                                                                                                                                                                                                                                                                                                                                                                                                                                                                                                                                                                                                                                                                                                                                                                                                                                                                                                                                                                                |  |  |
| \$75 Delivery Fee: ORDER TOTAL                                                                    | L: \$          | <u>'</u>  | *Check chart for correct tree price                                                                                                                                                                                                                                                                                                                                                                                                                                                                                                                                                                                                                                                                                                                                                                                                                                                                                                                                                                                                                                                                                                                                                                                                                                                                                                                                                                                                                                                                                                                                                                                                                                                                                                                                                                                                                                                                                                                                                                                                                                                                                            |  |  |

## HOW TO PLACE YOUR ORDER:

Print, scan, or take a picture of your completed form and e-mail it back to trees@sugarpinesfarm.com or call 440-729-1019 to place your order.

A confirmation e-mail will be sent to you within 48 hours of receipt with further pickup or delivery instructions. If you do not receive a confirmation please double check the e-mail address was typed in correctly. Thank you for your order!